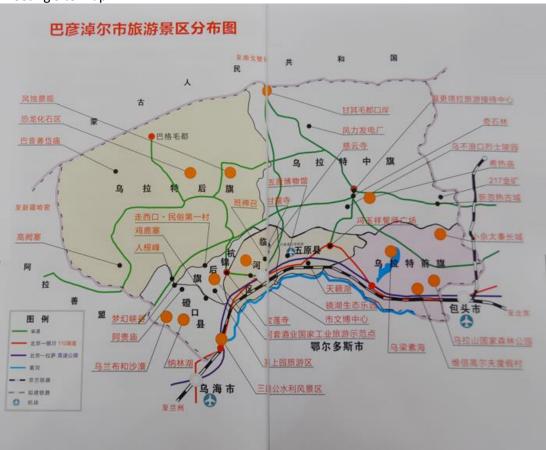

美景: 乌梁素海, 乌兰布和沙漠, 阴山岩刻, 乌拉特草原

Scenery: Wuliangsu Lake, Ulanbuh Desert, Yinshan Petroglyphs, Urat Grassland

**文化:** 阴山文化、草原文化、黄河文化、农耕文化、边塞文化等多种文化汇聚构成河套特色文化

**Culture**: The distinctive culture of HeTao, which fuses Yinshan Culture, Prairie Culture, Yellow River Culture, Farming Culture, Frontier Culture and other kinds of cultures

#### Appendix:

Meeting Site Map

Hetao Heritage Museum of China

Yinshan Rock Carving

Wu Liang Su Hai

Ulan Buhe Desert