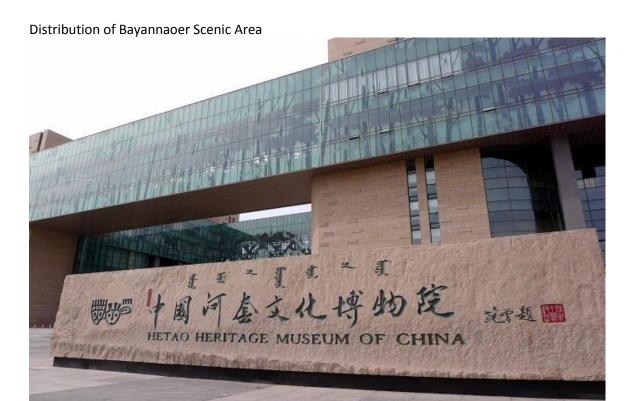

### **Schedule of Servas China Annual Meeting 2019**

| Date     | Hour | Activity                                           | Note               |
|----------|------|----------------------------------------------------|--------------------|
|          |      | 13:0013:30 check in&Brief welcome,Wenbo Hotel      | about 5 minutes by |
| Sept. 20 |      | 14:0017:00 Hetao Heritage Museum of China          | walk               |
|          | PM   | 18:00-18:40 Dinner:Hetao Four Meat,etc             |                    |
|          |      | 19:00-21:00 Servas China Annual Meeting 2019       |                    |
|          | AM   | Breakfast                                          |                    |
| Sept. 12 |      | Wu Liang Su Hai                                    | Take bus           |
|          |      | Lunch: Stewed pickled cabbage,etc                  |                    |
|          |      | Urat grassland                                     | Take bus           |
|          |      | dinner:Fat sheep fall in love with big-billed fish |                    |
|          | PM   | After dinner,                                      |                    |
| Sept. 13 | AM   | Breakfast & check out                              |                    |
|          |      | Yinshan Rock Carving                               | Take bus           |
|          |      | Lunch:Yellow River Fish Stewed Tofu,etc            |                    |
|          |      | Ulan Buhe Desert                                   | Take bus           |
|          | PM   | 16:30 closing ceremony, depart to home or own      |                    |
|          |      | extension.                                         |                    |
|          |      |                                                    |                    |

#### Appendix:

Meeting Site Map

Hetao Heritage Museum of China

Yinshan Rock Carving

Wu Liang Su Hai

Ulan Buhe Desert