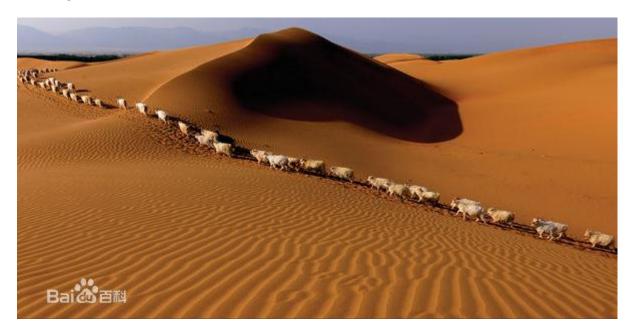

美景: 乌梁素海, 乌兰布和沙漠, 阴山岩刻, 乌拉特草原

Scenery: Wuliangsu Lake, Ulanbuh Desert, Yinshan Petroglyphs, Urat Grassland

**文化:** 阴山文化、草原文化、黄河文化、农耕文化、边塞文化等多种文化汇聚构成河套特色文化

**Culture**: The distinctive culture of HeTao, which fuses Yinshan Culture, Prairie Culture, Yellow River Culture, Farming Culture, Frontier Culture and other kinds of cultures

#### Appendix:

Meeting Site Map

Hetao Heritage Museum of China

Yinshan Rock Carving

Wu Liang Su Hai

Ulan Buhe Desert