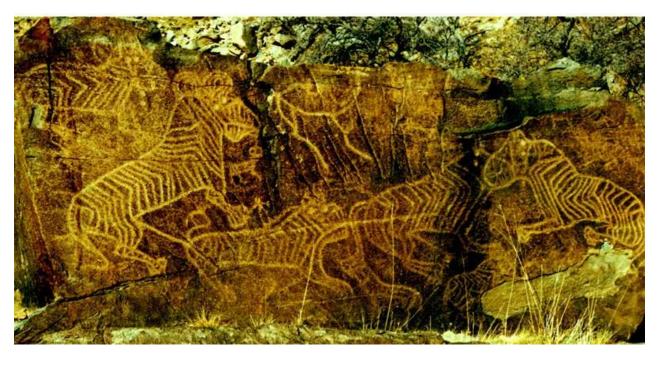

美景: 乌梁素海, 乌兰布和沙漠, 阴山岩刻, 乌拉特草原

Scenery: Wuliangsu Lake, Ulanbuh Desert, Yinshan Petroglyphs, Urat Grassland

**文化:** 阴山文化、草原文化、黄河文化、农耕文化、边塞文化等多种文化汇聚构成河套特色文化

**Culture**: The distinctive culture of HeTao, which fuses Yinshan Culture, Prairie Culture, Yellow River Culture, Farming Culture, Frontier Culture and other kinds of cultures

#### Appendix:

Meeting Site Map

Hetao Heritage Museum of China

Yinshan Rock Carving

Wu Liang Su Hai

Ulan Buhe Desert