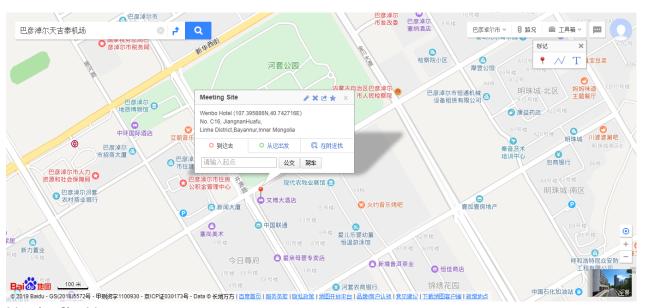

#### PS:

- 1. We schedule meeting and many excursion(2.5days), in total 2.5 days, 2 nights.
- 2. Meeting Site's location: Wenbo Hotel, (107.395886N,40.742716E) No. C16, Huafu, Jiangnan, Linhe District, Bayannur, Inner Mongolia
- 3. How to get to Bayannur:
- ♦ By Airplane

#### Appendix:

Meeting Site Map

Hetao Heritage Museum of China

Yinshan Rock Carving

Wu Liang Su Hai

Ulan Buhe Desert